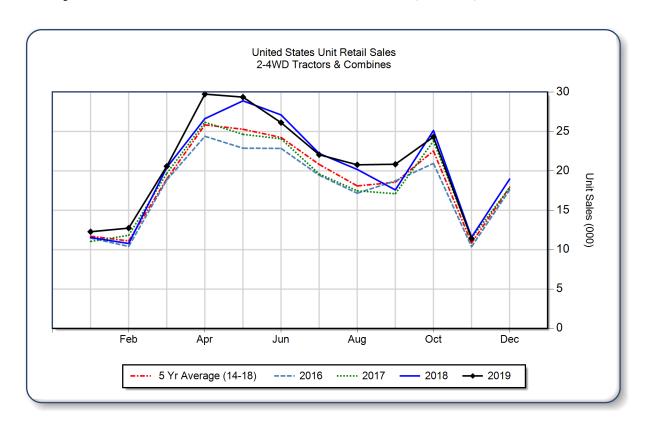

-2.0  | 151,981        | 144,842 | 4.9  | 91,203                 |
| 40 < 100 HP                    | 3,189    | 3,127  | 2.0   | 54,622         | 54,258  | 0.7  | 35,031                 |
| 100+ HP                        | 753      | 714    | 5.5   | 16,763         | 16,240  | 3.2  | 7,729                  |
| <b>Total 2WD Farm Tractors</b> | 11,147   | 11,195 | -0.4  | 223,366        | 215,340 | 3.7  | 133,963                |
| <b>4WD Farm Tractors</b>       | 106      | 172    | -38.4 | 2,567          | 2,484   | 3.3  | 684                    |
| <b>Total Farm Tractors</b>     | 11,253   | 11,367 | -1.0  | 225,933        | 217,824 | 3.7  | 134,647                |
| Self-Prop Combines             | 160      | 213    | -24.9 | 4,272          | 4,228   | 1.0  | 762                    |



The AEM Ag Tractor and Combine Report is provided monthly and is derived from AEM member companies through proprietary statistical reporting programs. The data is provided by AEM members and represents preliminary monthly retail sales of Ag equipment. Separate reports are available for the U.S., Canada and Russia. For more information, please visit: <a href="https://www.aem.org/market-data/statistics/us-ag-tractor-and-combine-reports/">https://www.aem.org/market-data/statistics/us-ag-tractor-and-combine-reports/</a>. Attention Media: To speak with an AEM spokesperson about the data, please contact Sandra Mason at <a href="mailto:smaller:smaller:smaller:smaller:smaller:smaller:smaller:smaller:smaller:smaller:smaller:smaller:smaller:smaller:smaller:smaller:smaller:smaller:smaller:smaller:s